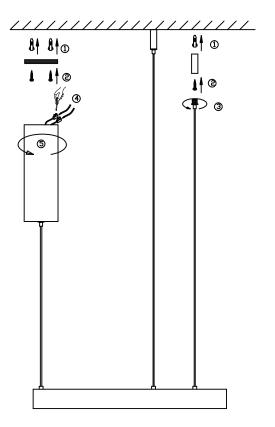

## **Connecting the Terminal Block**

Connect main supply (brown - live, blue - neutral, green/yellow - earth) into terminal block making sure all connections are tight.

### **INSTALLATION INSTRUCTIONS:**

Electrical products can cause death, injury, or damage to property. Installation of this product must be carried out by a qualified electrician.

- Ensure mains supply is switched off.
- Insert masonry plugs into mounting surface.
- Fit mounting bracket onto mounting surface with self-tapping screws.
- Connect wires according to color (White to White, Black to Black). Connect all earth lug together onto the crossbar with green screw to tight.
- Fit ceiling plate onto mounting bracket with nuts.
- Reconnect power.